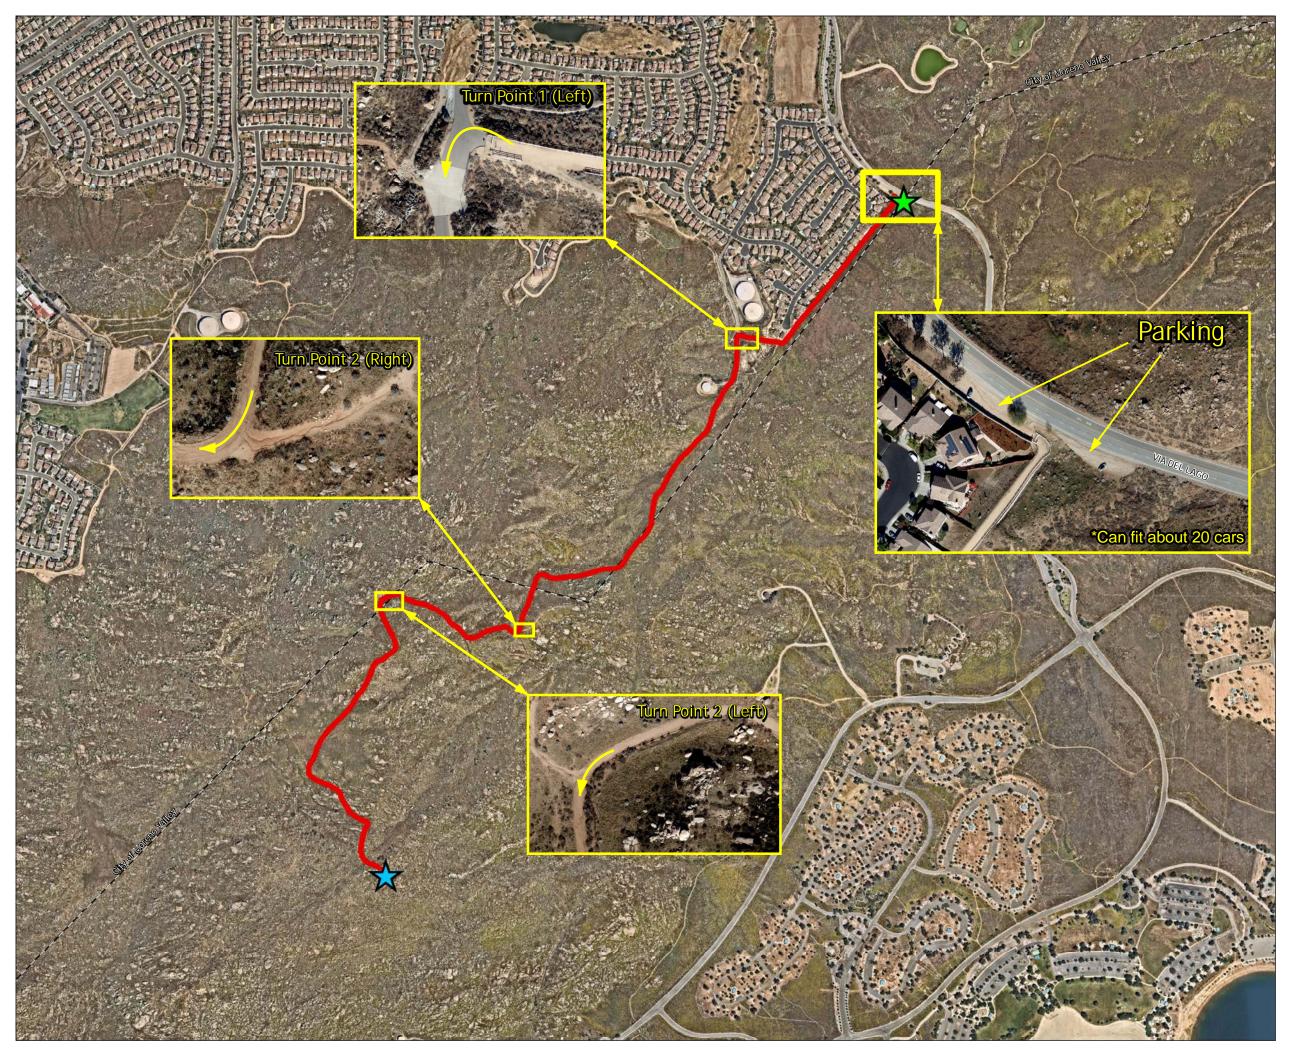

## UNITED WE STAND Virtual 6K Run/Walk

LOCATION: TERRI PEAK, Perris, CA 92571

Start/Finish

Halfway Point

Terri Peak Trail

City of Moreno Valley

## Trail Turn Points:

\*Follow Signage

\*When approaching turning points on the trail, follow this order: -Left Turn -Right Turn -Left Turn

0 500 1,000 1,500 Feet

City of Moreno Valley Geographic Information in: State Plane NAD 83 California Zone 6 Feet Aerial Image Date: 4/2013 G:\Divisions\Parks\2020\MXD\5K\_UnitedWeStand.mxd June 17, 2020