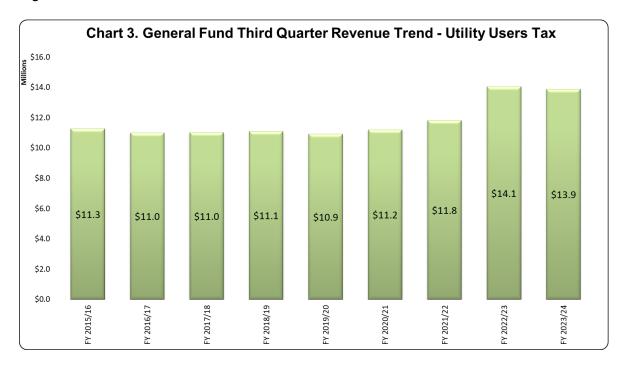

# **Utility Users Tax Utility**

Utility Users Tax were budgeted to increase by 11% as compared to FY 2022/23 Amended Budget. This projection is primarily due to competitive forces within the communications markets.

Based on historical averages of actual receipts, the City is estimated to receive 73% of the budgeted utility users tax revenue through Third Quarter. The City has currently received 79% through Third Quarter.