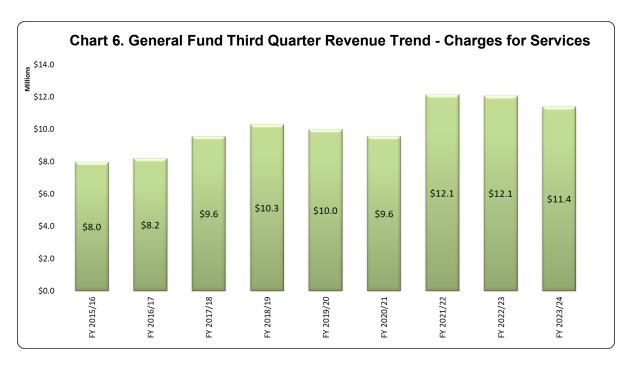

# **Charges for Services**

Charges for Services are primarily composed of Plan Check Fees, Inspection Fees, Administrative Charges to other funds, and Parking Control Fines. Collectively, Charges for Services were conservatively budgeted to increase by 4% as compared to the FY 2022/23 Amended Budget.

Based on historical averages of actual receipts, the City is estimated to receive 79% of the budgeted Charges for Services revenue through Third Quarter. The City has currently received 78% through Third Quarter.