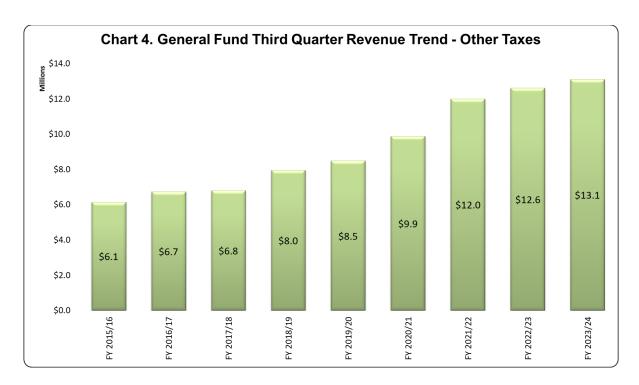

#### Other Taxes

Other taxes are primarily composed of Business Gross Receipts, Transient Occupancy Tax, Documentary Transfer Tax, and Franchise Fees. Collectively, other taxes were budgeted to increase 16% from the FY 2022/23 Amended Budget.

Based on historical averages of actual receipts, the City is estimated to receive 70% of the budgeted Other Taxes revenue through Third Quarter. The City has currently received 67% through Third Quarter.