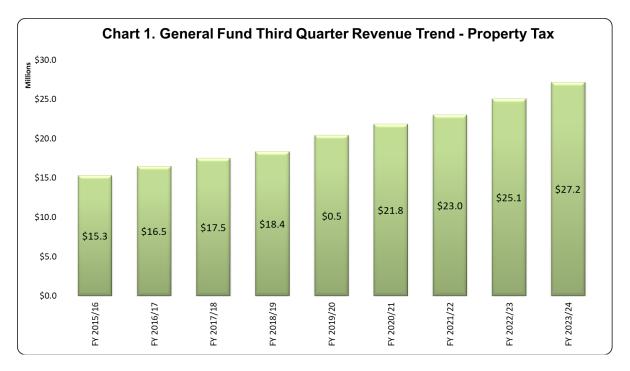

# Property Taxes/Property Taxes In-Lieu

Property taxes were budgeted to increase by 8% from the FY 2022/23 Amended Budget. The annual schedule of property tax payments from the County of Riverside will provide payments to the City based on the following estimated schedule:

#### Secured Property Tax Payment Dates

Settlement 1 January
Settlement 2 May
Settlement 3 August
Teeter Settlement October

Based on historical averages of actual receipts, the City is estimated to receive less than 55% of the budgeted property tax revenue through Third Quarter. The City has currently received 56% through Third Quarter. Property taxes will continue to be monitored as property valuations may adjust through the year based on property sales and assessment appeals filed with the County.

Note: FYs 2014/15, 2017/18, 2019/20 and 2020/21 did not receive any property tax revenues in the first quarter.