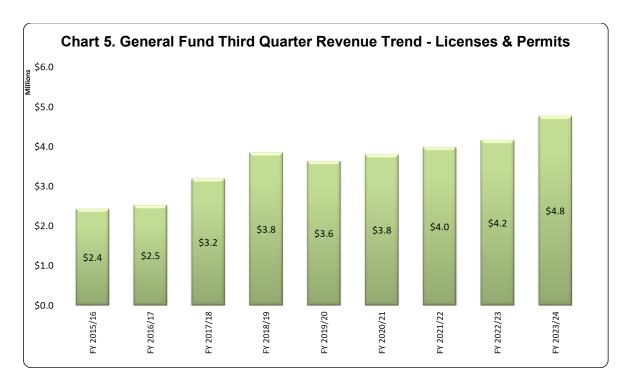

# Licenses & Permits

Licenses & Permits are primarily composed of Business Permits, to include Cannabis Business Permits, as well as Animal Licenses, Building, Electrical, Mechanical, Plumbing and other permits. Collectively, Licenses & Permits were conservatively budgeted to increase by less than 1% as compared to the FY 2022/23 Amended Budget.

Based on historical averages of actual receipts, the City is estimated to receive 80% of the budgeted Licenses & Permits revenue through Third Quarter. The City has currently received 85% through Third Quarter. The collection rate is related primarily to building and business license permit activities.