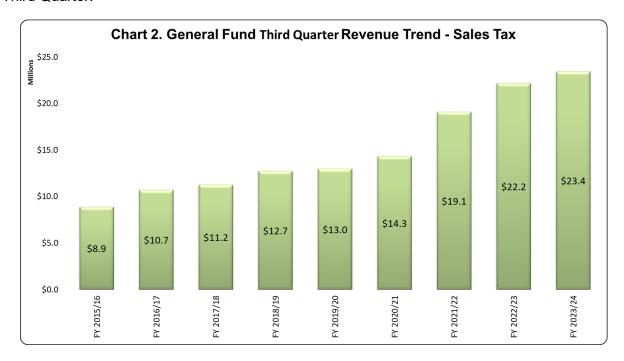

#### Sales Taxes

Sales taxes were budgeted to increase by 2% as compared to the FY 2022/23 Amended Budget. Sales tax receipt trends will need to be continually monitored through the year for possible future budget adjustments.

Based on historical averages of actual receipts, the City is estimated to receive 64% of the budgeted sales tax revenue through Third Quarter. The City has currently received 63% through Third Quarter.

Note: For FY 2017/18, the reversal of revenues accrued to the prior fiscal year in accordance with the Government Accounting Standards Board (GASB) did not occur until the second quarter.